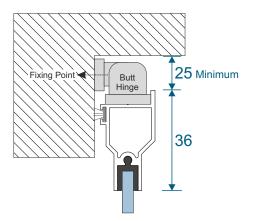

# **Medium Duty Hinged** Frameless System Section Guide



# DURATION WINDOWS



# Contents

#### Parts

All Parts

3

#### **Sections**

| Single Side Hung | - Butt Hinged | 4 |
|------------------|---------------|---|
| Single Top Hung  | - Butt Hinged | 5 |

We reserve the right to make changes to the product specification as technical developments dictate, and without prior notice. Pictures shown are for illustrative purposes and are not binding in detail, colour or specification.

# **Parts**



### SG69 - Hinged Sash





## SG L1 - Meeting Stile

## Hinge and Magnetic Catch





# **Frame Sections**

## Single Side Hung









# **Frame Sections**

### Single Top Hung









#### **Main Office & Factory**

Units 4-5, Charfleets Road, Canvey Island, Essex. SS8 0PQ t: 01268 681612 (20 lines)
f: 01268 510058
e: sales@duration.co.uk
w: www.duration.co.uk

#### **Grand Design Exhibition Centre**

Unit 1 Casino Parade, Eastern Esplanade, Canvey Island, Essex. SS8 7FJ t: 01268 695100

SatNav Directions Use: SS8 7DN.