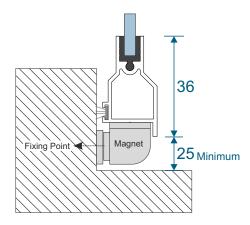

# **Medium Duty Hinged** Frameless System Section Guide



# DURATION WINDOWS



# Contents

#### Parts

All Parts

3

#### **Sections**

| Single Side Hung | - Butt Hinged | 4 |
|------------------|---------------|---|
| Single Top Hung  | - Butt Hinged | 5 |

We reserve the right to make changes to the product specification as technical developments dictate, and without prior notice. Pictures shown are for illustrative purposes and are not binding in detail, colour or specification.

# **Parts**



### SG69 - Hinged Sash





## SG L1 - Meeting Stile

## Hinge and Magnetic Catch





# **Frame Sections**

## Single Side Hung









# **Frame Sections**

### Single Top Hung









#### **Main Office & Factory**

Units 4-5, Charfleets Road, Canvey Island, Essex. SS8 0PQ t: 01268 681612 (20 lines)
f: 01268 510058
e: sales@duration.co.uk
w: www.duration.co.uk

#### **Grand Design Exhibition Centre**

Unit 1 Casino Parade, Eastern Esplanade, Canvey Island, Essex. SS8 7FJ t: 01268 695100

SatNav Directions Use: SS8 7DN.