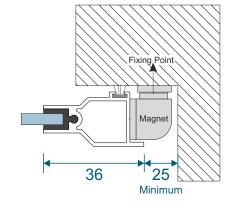

# **Medium Duty Hinged** Frameless System Section Guide



# DURATION WINDOWS



# Contents

#### Parts

All Parts

3

#### **Sections**

| Single Side Hung | - Butt Hinged | 4 |
|------------------|---------------|---|
| Single Top Hung  | - Butt Hinged | 5 |

We reserve the right to make changes to the product specification as technical developments dictate, and without prior notice. Pictures shown are for illustrative purposes and are not binding in detail, colour or specification.

# **Parts**



### SG69 - Hinged Sash





## SG L1 - Meeting Stile

## Hinge and Magnetic Catch





# **Frame Sections**

## Single Side Hung









# **Frame Sections**

### Single Top Hung









#### **Main Office & Factory**

Units 4-5, Charfleets Road, Canvey Island, Essex. SS8 0PQ t: 01268 681612 (20 lines)
f: 01268 510058
e: sales@duration.co.uk
w: www.duration.co.uk

#### **Grand Design Exhibition Centre**

Unit 1 Casino Parade, Eastern Esplanade, Canvey Island, Essex. SS8 7FJ t: 01268 695100

SatNav Directions Use: SS8 7DN.