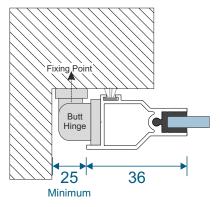

# **Medium Duty Hinged** Frameless System Section Guide



# DURATION WINDOWS



# Contents

#### Parts

All Parts

3

#### **Sections**

| Single Side Hung | - Butt Hinged | 4 |
|------------------|---------------|---|
| Single Top Hung  | - Butt Hinged | 5 |

We reserve the right to make changes to the product specification as technical developments dictate, and without prior notice. Pictures shown are for illustrative purposes and are not binding in detail, colour or specification.

# **Parts**



### SG69 - Hinged Sash





## SG L1 - Meeting Stile

## Hinge and Magnetic Catch





# **Frame Sections**

## Single Side Hung









# **Frame Sections**

### Single Top Hung









#### **Main Office & Factory**

Units 4-5, Charfleets Road, Canvey Island, Essex. SS8 0PQ t: 01268 681612 (20 lines)
f: 01268 510058
e: sales@duration.co.uk
w: www.duration.co.uk

#### **Grand Design Exhibition Centre**

Unit 1 Casino Parade, Eastern Esplanade, Canvey Island, Essex. SS8 7FJ t: 01268 695100

SatNav Directions Use: SS8 7DN.