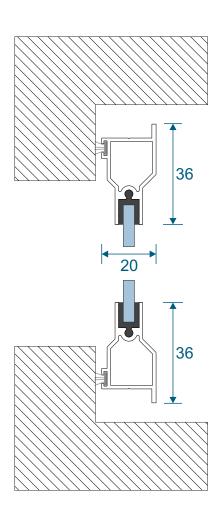

# **Medium Duty Hinged** Frameless System Section Guide



# DURATION WINDOWS



# Contents

#### Parts

All Parts

3

#### **Sections**

| Single Side Hung | - Butt Hinged | 4 |
|------------------|---------------|---|
| Single Top Hung  | - Butt Hinged | 5 |

We reserve the right to make changes to the product specification as technical developments dictate, and without prior notice. Pictures shown are for illustrative purposes and are not binding in detail, colour or specification.

# **Parts**



### SG69 - Hinged Sash





## SG L1 - Meeting Stile

## Hinge and Magnetic Catch





# **Frame Sections**

## Single Side Hung









# **Frame Sections**

### Single Top Hung









#### **Main Office & Factory**

Units 4-5, Charfleets Road, Canvey Island, Essex. SS8 0PQ t: 01268 681612 (20 lines)
f: 01268 510058
e: sales@duration.co.uk
w: www.duration.co.uk

#### **Grand Design Exhibition Centre**

Unit 1 Casino Parade, Eastern Esplanade, Canvey Island, Essex. SS8 7FJ t: 01268 695100

SatNav Directions Use: SS8 7DN.