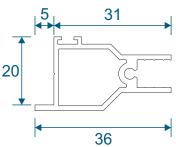

# **Medium Duty Hinged** Frameless System Section Guide



# DURATION WINDOWS



# Contents

#### Parts

All Parts

3

#### **Sections**

| Single Side Hung | - Butt Hinged | 4 |
|------------------|---------------|---|
| Single Top Hung  | - Butt Hinged | 5 |

We reserve the right to make changes to the product specification as technical developments dictate, and without prior notice. Pictures shown are for illustrative purposes and are not binding in detail, colour or specification.

# **Parts**



### SG69 - Hinged Sash





## SG L1 - Meeting Stile

## Hinge and Magnetic Catch





# **Frame Sections**

## Single Side Hung









# **Frame Sections**

### Single Top Hung









#### **Main Office & Factory**

Units 4-5, Charfleets Road, Canvey Island, Essex. SS8 0PQ t: 01268 681612 (20 lines)
f: 01268 510058
e: sales@duration.co.uk
w: www.duration.co.uk

#### **Grand Design Exhibition Centre**

Unit 1 Casino Parade, Eastern Esplanade, Canvey Island, Essex. SS8 7FJ t: 01268 695100

SatNav Directions Use: SS8 7DN.