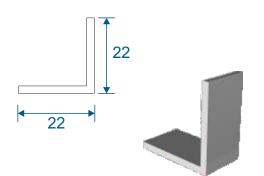

# **Medium Duty Hinged** Frameless System Section Guide



# DURATION WINDOWS



# Contents

#### Parts

All Parts

3

#### **Sections**

| Single Side Hung | - Butt Hinged | 4 |
|------------------|---------------|---|
| Single Top Hung  | - Butt Hinged | 5 |

We reserve the right to make changes to the product specification as technical developments dictate, and without prior notice. Pictures shown are for illustrative purposes and are not binding in detail, colour or specification.

# **Parts**



### SG69 - Hinged Sash





## SG L1 - Meeting Stile

## Hinge and Magnetic Catch





# **Frame Sections**

## Single Side Hung









# **Frame Sections**

### Single Top Hung









#### **Main Office & Factory**

Units 4-5, Charfleets Road, Canvey Island, Essex. SS8 0PQ t: 01268 681612 (20 lines)
f: 01268 510058
e: sales@duration.co.uk
w: www.duration.co.uk

#### **Grand Design Exhibition Centre**

Unit 1 Casino Parade, Eastern Esplanade, Canvey Island, Essex. SS8 7FJ t: 01268 695100

SatNav Directions Use: SS8 7DN.