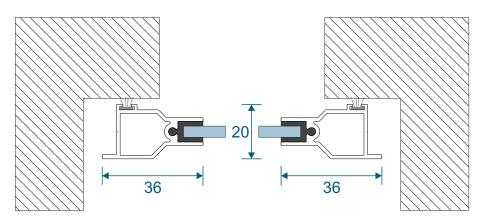

# **Medium Duty Hinged** Frameless System Section Guide



# DURATION WINDOWS



# Contents

#### Parts

All Parts

3

#### **Sections**

| Single Side Hung | - Butt Hinged | 4 |
|------------------|---------------|---|
| Single Top Hung  | - Butt Hinged | 5 |

We reserve the right to make changes to the product specification as technical developments dictate, and without prior notice. Pictures shown are for illustrative purposes and are not binding in detail, colour or specification.

# **Parts**



### SG69 - Hinged Sash





## SG L1 - Meeting Stile

## Hinge and Magnetic Catch





# **Frame Sections**

## Single Side Hung









# **Frame Sections**

### Single Top Hung









#### **Main Office & Factory**

Units 4-5, Charfleets Road, Canvey Island, Essex. SS8 0PQ t: 01268 681612 (20 lines)
f: 01268 510058
e: sales@duration.co.uk
w: www.duration.co.uk

#### **Grand Design Exhibition Centre**

Unit 1 Casino Parade, Eastern Esplanade, Canvey Island, Essex. SS8 7FJ t: 01268 695100

SatNav Directions Use: SS8 7DN.