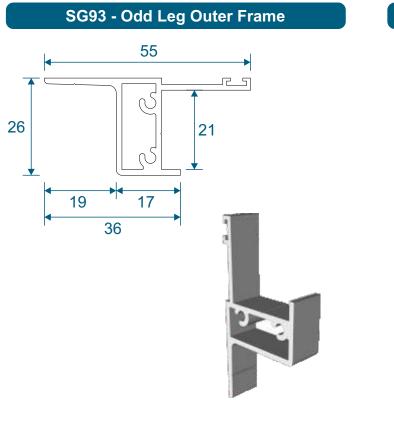

# **Medium Duty Hinged** Frameless System Section Guide



# DURATION WINDOWS



# Contents

#### Parts

All Parts

3

#### **Sections**

| Single Side Hung | - Butt Hinged | 4 |
|------------------|---------------|---|
| Single Top Hung  | - Butt Hinged | 5 |

We reserve the right to make changes to the product specification as technical developments dictate, and without prior notice. Pictures shown are for illustrative purposes and are not binding in detail, colour or specification.

# **Parts**



### SG69 - Hinged Sash





## SG L1 - Meeting Stile

## Hinge and Magnetic Catch





# **Frame Sections**

## Single Side Hung









# **Frame Sections**

### Single Top Hung









#### **Main Office & Factory**

Units 4-5, Charfleets Road, Canvey Island, Essex. SS8 0PQ t: 01268 681612 (20 lines)
f: 01268 510058
e: sales@duration.co.uk
w: www.duration.co.uk

#### **Grand Design Exhibition Centre**

Unit 1 Casino Parade, Eastern Esplanade, Canvey Island, Essex. SS8 7FJ t: 01268 695100

SatNav Directions Use: SS8 7DN.